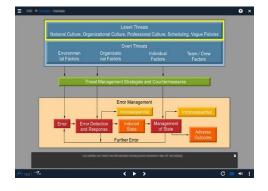

## **SUMMARY**

This course contains a complete review of Crew Resource Management (CRM) concepts required for regulatory compliance.

The course encompasses a vast array of CRM concepts such as decision processes, Human Factors, Threat and Error Management, Black Swan Events, Reliability and Resilience, Startle and Surprise, and several Case Studies.