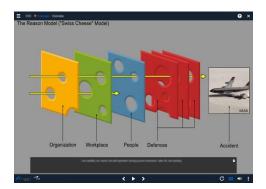

## **SUMMARY**

This course contains a complete review of Crew Resource Management (CRM) concepts required for regulatory compliance.

The course encompasses a vast array of CRM concepts such as decision processes, Human Factors, Threat and Error Management, Black Swan Events, Reliability and Resilience, Startle and Surprise, and several Case Studies.